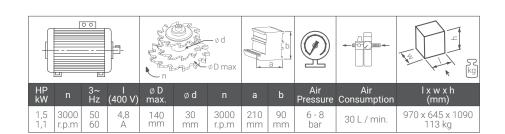

## Features

Used for end milling processes of aluminum and plastic profiles.

- Hydro-Pneumatic motion
- Pneumatic vertical and horizontal clamps
- Secure operation by the cover equipped with a safety sensor
- Automatic returning to process starting point
- End-milling processes at various angles with graded miter
- Profile support conveyor
- · Blade holding station

## **Optional Equipments**

- Cutter set
- Single-phase system

ÖZÇELİK MAKİNA continuously improves its products and offers new and modern solutions for PVC and Aluminum Profile Processing. Accordingly, ÖZÇELİK has the right to change the information in this document without any notice. All dimensions and weights are reference values. Valid from January 2022