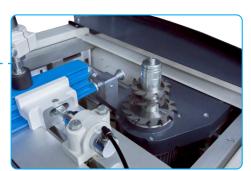

## Features

Used for end milling processes of aluminum and plastic profiles.

- Hydro-Pneumatic motion
- Pneumatic vertical and horizontal clamps
- Secure operation by the cover equipped with a safety sensor
- Automatic returning to process starting point
- End-milling processes at various angles with graded miter
- Profile support conveyor
- · Blade holding station