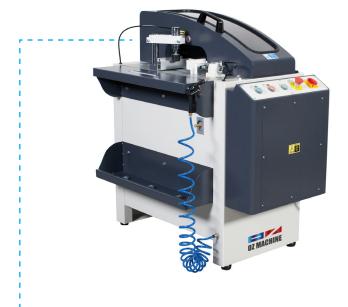

## **POLAR - III**

## Automatic End Milling Machine

## Features

Used for end milling processes of aluminum and plastic profiles.

- Hydro-Pneumatic motion
- Pneumatic vertical and horizontal clamps
- Secure operation by the cover equipped with a safety sensor
- Automatic returning to process starting point
- End-milling processes at various angles with graded miter
- Profile support conveyor
- · Blade holding station