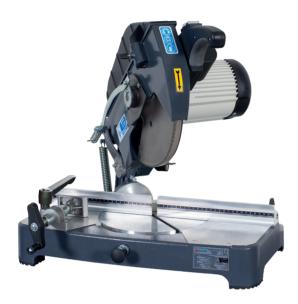

Used for cutting processes of aluminum, plastic and wooden profiles.

- · Safe cutting with double spring system and saw barrier
- 0°, 15°, 22.5°, 30°, 45° right and left angle fixing Cutting at any desired angle between -45° and +45°