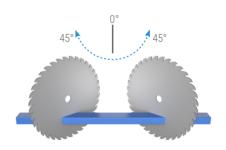

Used for cutting processes of aluminum, plastic and wooden profiles.

- · Safe cutting with double spring system and saw barrier
- 0°, 15°, 22.5°, 30°, 45° right and left angle fixing Cutting at any desired angle between -45° and +45°