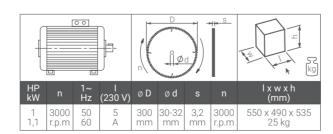

## Optional Equipment

- Ø 300 mm saw blade
- Second clamp
- Conveyor
- Stand
- Brake System
- Three-phase system

Özçelik Makina continuously improves its products and offers new and modern solutions for PVC and Aluminum Profile Processing. Accordingly, Özçelik reserves the right to change the information in this document without notice. All dimensions and weights are reference values. Valid from January 2023