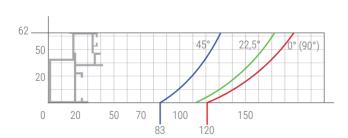

Used for cutting processes of aluminum, plastic and wooden profiles.

- · Safe cutting with double spring system and saw barrier
- 0°, 15°, 22.5°, 30°, 45° right and left angle fixing Cutting at any desired angle between -45° and +45°