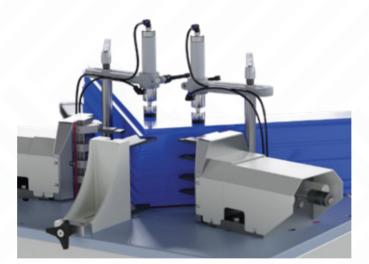

## FEATURES

Used for corner crimping processes of aluminum profiles.

- Steel plate with high pressure resistance
- Hydraulic operating system
- · Easy adjustment of crimping blade distances based on profile
- Automatic profile centering with miters
- Convenient profile rotation by up/down movement of centering miter
- · Crimping of wide and high profiles

## STANDARD EQUIPMENTS

- 7 mm crimping set (4 pcs)
- 5 mm crimping set (4 pcs)
- · Left and right profile support