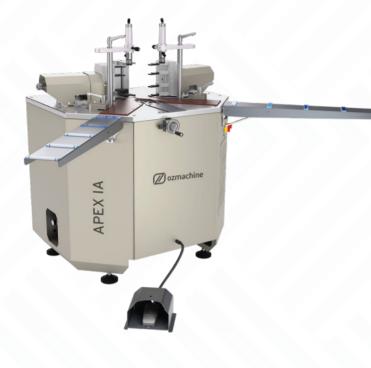

## FEATURES

Used for corner crimping processes of aluminum profiles.

- Steel plate with high pressure resistance
- Hydraulic operating system
- · Easy adjustment of crimping blade distances based on profile
- Automatic profile centering with miters
- Convenient profile rotation by up/down movement of centering miter
- · Crimping of wide and high profiles

## STANDARD EQUIPMENTS

- 7 mm crimping set (4 pcs)
- 5 mm crimping set (4 pcs)
- · Left and right profile support