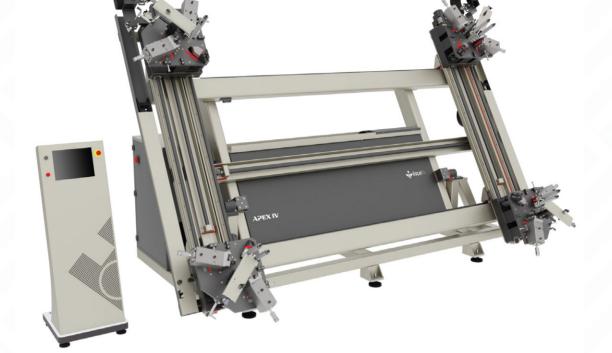

APEX - IV Automatic Hydraulic Four Head Aluminum Corner Crimping Machine

APEX- IVfeatures simultaneous assembling of all 4 corners of the profile by combining the precision of servo positioning and power of hydraulic system to offer quick solutions to users. APEX- IVenables a seamless corner assembling process by minimizing user errors thanks to the two-stage hydraulic pressure system.