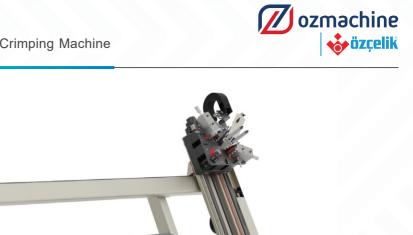

APEX - IV Automatic Hydraulic Four Head Aluminum Corner Crimping Machine

APEX- IVfeatures simultaneous assembling of all 4 corners of the profile by combining the precision of servo positioning and power of hydraulic system to offer quick solutions to users. APEX- IVenables a seamless corner assembling process by minimizing user errors thanks to the two-stage hydraulic pressure system.