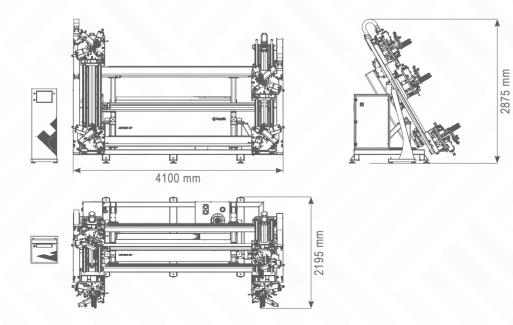

0

•

| PROFILE SIZES                         |                                           |
|---------------------------------------|-------------------------------------------|
| Minimum profile length                | 515 mm (vertical) - 515 mm (horizontal)   |
| Maksimum profile length               | 2000 mm (vertical) – 3400 mm (horizontal) |
|                                       |                                           |
| CRIMPING BLADES                       |                                           |
| Travel distance                       | 40 mm                                     |
| Distance between blades               | 100 mm                                    |
| 5 mm crimping blade set               | 8 pcs                                     |
| 7 mm crimping blade set               | 8 pcs                                     |
| POSITIONING SPEED                     |                                           |
| X Axis (Longitudinal)                 | 15 m/min                                  |
| Y Axis (Lateral)                      | 15 m/min                                  |
|                                       |                                           |
| ELECTRICAL                            |                                           |
| Maximum power                         | 8.4 kW                                    |
| Voltage                               | 400V 3N PE AC                             |
| Frequency                             | 50-60 Hz                                  |
| AIR                                   |                                           |
| Pressure                              | 6-8 Bar                                   |
| Air consumption                       | 60,8 L/min                                |
|                                       |                                           |
| OPERATIONAL AREA                      |                                           |
| Safe working area with safety barrier | •                                         |
| 12" Touchscreen                       | •                                         |