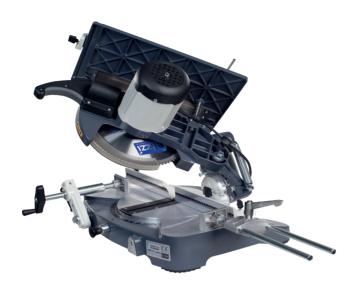

Used for cutting processes of aluminum, plastic and wooden materials.

- · Safe cutting with double spring system and saw barrier
- Ability to cut on the upper table
- Cutting at any desired angle between -45° and +45°
- Head with ability to tilt left between 0° and 45° (Performs tilt cutting when lower plate is at 0 (Zero) position)
  • 0°, 15°, 22.5°, 30°, 45° right and left angle fixing