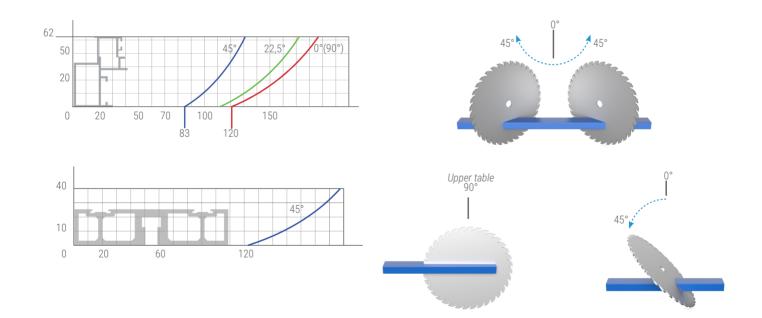

Used for cutting processes of aluminum, plastic and wooden materials.

- · Safe cutting with double spring system and saw barrier
- Ability to cut on the upper table
- Cutting at any desired angle between -45° and +45°
- Head with ability to tilt left between 0° and 45° (Performs tilt cutting when lower plate is at 0 (Zero) position)
  • 0°, 15°, 22.5°, 30°, 45° right and left angle fixing