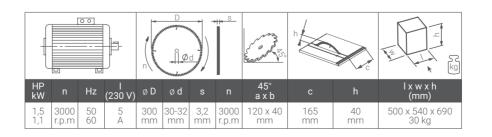

Used for cutting processes of aluminum, plastic and wooden materials.

- · Safe cutting with double spring system and saw barrier
- Ability to cut on the upper table
- Cutting at any desired angle between -45° and +45°
- Head with ability to tilt left between 0° and 45° (Performs tilt cutting when lower plate is at 0 (Zero) position)
  • 0°, 15°, 22.5°, 30°, 45° right and left angle fixing

## **Optional Equipment**

- Ø 300 mm saw blade
- · Second clamp
- Conveyor
- Stand
- Brake System
- Three-phase system

Özçelik Makina continuously improves its products and offers new and modern solutions for PVC and Aluminum Profile Processing. Accordingly, Özçelik reserves the right to change the information in this document without notice. All dimensions and weights are reference values. Valid from January 2023