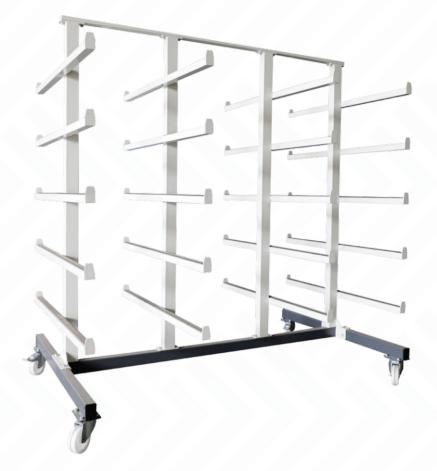

## FEATURES

Used to transport and store horizontal profiles

- 4 wheels, 2 of which have brakes
- 10 X 2 pcs. partition compartment group
- · Distance between compartment bars 440 mm
- Length of compartment bars 940 mm
- Surfaces coated with rubber to prevent scratching of the material
  Length (L) X Width (W) X Height (H): 1685 X 1000 X 1710

Carrying Capacity 350 kg

Özçelik Makina continuously improves its products and offers new and modern solutions for PVCand Aluminum Profile Processing. Accordingly, Özçelik reserves the right to change the information in this document without notice. All dimensions and weights are reference values. Valid from January 2025