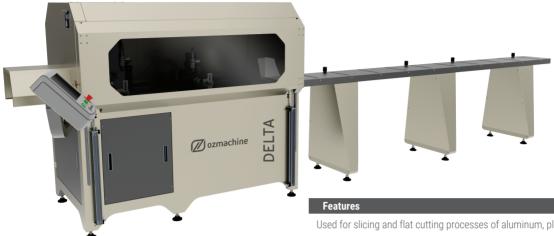

Used for slicing and flat cutting processes of aluminum, plastic and wooden profiles.

- · Wide profile cutting with Ø 500 mm saw blade
- · Servo driven automatic profile feeding and batch slicing process
- · Automatic clamping system
- Cutting speed adjustment
- · Digital adjustment of the saw blade travel distance based on the profile
- Secure cutting by the cover equipped with a safety sensor
- Touchscreen control panel
- Process programming and large memory
- · Conveyor carrying capacity of 500 kg
- · Standard Conveyor Length is 4m
- · Manual Cutting Speed Adjustment
- · 0.2 mm cutting accuracy
- · Minimum Cutting Dimension is 5 mm.
- 270 mm waste length