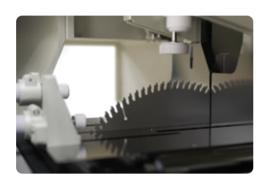

Used for slicing and flat cutting processes of aluminum, plastic and wooden profiles.

- · Wide profile cutting with Ø 500 mm saw blade
- · Servo driven automatic profile feeding and batch slicing process
- · Automatic clamping system
- Cutting speed adjustment
- · Digital adjustment of the saw blade travel distance based on the profile
- Secure cutting by the cover equipped with a safety sensor
- Touchscreen control panel
- Process programming and large memory
- · Conveyor carrying capacity of 500 kg
- · Standard Conveyor Length is 4m
- · Manual Cutting Speed Adjustment
- · 0.2 mm cutting accuracy
- · Minimum Cutting Dimension is 5 mm.
- 270 mm waste length

## Standard Equipments

- Ø 500 mm saw blade
- · Cooling system

Özçelik Makina continuously improves its products and offers new and modern solutions for PVC and Aluminum Profile Processing. Accordingly, Özçelik reserves the right to change the information in this document without notice. All dimensions and weights are reference values. Valid from January 2023