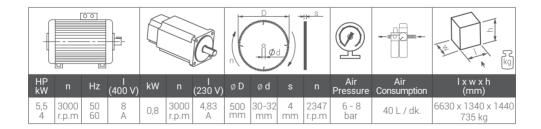

Used for slicing and flat cutting processes of aluminum, plastic and wooden profiles.

- · Wide profile cutting with Ø 500 mm saw blade
- · Servo driven automatic profile feeding and batch slicing process
- · Automatic clamping system
- Cutting speed adjustment
- · Digital adjustment of the saw blade travel distance based on the profile
- Secure cutting by the cover equipped with a safety sensor
- Touchscreen control panel
- Process programming and large memory
- · Conveyor carrying capacity of 500 kg
- · Standard Conveyor Length is 4m
- · Manual Cutting Speed Adjustment
- · 0.2 mm cutting accuracy
- · Minimum Cutting Dimension is 5 mm.
- 270 mm waste length

## Standard Equipments

- Ø 500 mm saw blade
- · Cooling system

Özçelik Makina continuously improves its products and offers new and modern solutions for PVC and Aluminum Profile Processing. Accordingly, Özçelik reserves the right to change the information in this document without notice. All dimensions and weights are reference values. Valid from January 2023