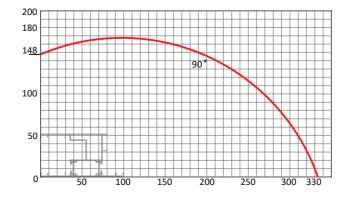

Used for slicing and flat cutting processes of aluminum, plastic and wooden profiles.

- · Wide profile cutting with Ø 500 mm saw blade
- · Servo driven automatic profile feeding and batch slicing process
- · Automatic clamping system
- Cutting speed adjustment
- · Digital adjustment of the saw blade travel distance based on the profile
- Secure cutting by the cover equipped with a safety sensor
- Touchscreen control panel
- Process programming and large memory
- · Conveyor carrying capacity of 500 kg
- · Standard Conveyor Length is 4m
- · Manual Cutting Speed Adjustment
- · 0.2 mm cutting accuracy
- · Minimum Cutting Dimension is 5 mm.
- 270 mm waste length