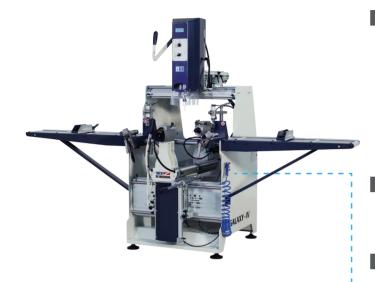

## Features

Used for lock, handle, hinge and latch slot and channel opening processes with rotating the profile on 3 surfaces of aluminum and plastic profiles.

- Copy assembly matching the process
- · Ability to open various channels independently of the copy assembly with profile gauges
- Pneumatic clamps
- Independently operating motors
- Independent milling process on 3 different surfaces

## Standard Equipments

- Cooling system
- 8 mm milling cutter
- Profile gauge
- **Optional Equipments**
- Special copy assembly5 -10 mm milling cutter

|            |                |     | (×3)         |      | dø<br>V |           | đ<br>Z2 0 |           | Z1<br>1<br>1<br>1<br>1<br>1<br>1<br>1<br>1<br>1<br>1<br>1<br>1<br>1 | Z2        |           |                 | - <u></u>          | La Sta                       |
|------------|----------------|-----|--------------|------|---------|-----------|-----------|-----------|---------------------------------------------------------------------|-----------|-----------|-----------------|--------------------|------------------------------|
| HP<br>kW   |                | Hz  | ا<br>(230 V) | ø D  | ø d     | X1        | Y1        | Z1        | X2                                                                  | Y2        | Z2        | Air<br>Pressure | Air<br>Consumption | l x w x h<br>(mm)            |
| 1,5<br>1,1 | 12000<br>r.p.m | 200 | 7A           | 8 mm | 8 mm    | 460<br>mm | 210<br>mm | 210<br>mm | 430<br>mm                                                           | 240<br>mm | 145<br>mm | 6 - 8<br>bar    | 9 L / min.         | 2815 x 1430 x 1835<br>293 kg |