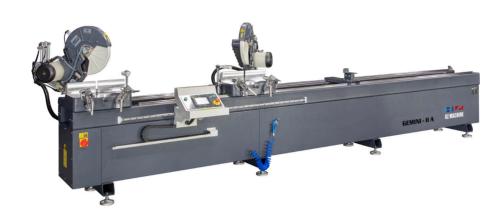

Semi-automatic double head saw with 400 mm saw blades **GEMINI – II A** is ideal for cutting aluminum, PVC and wood profiles in various angles and thickness.

**GEMINI** – II A provides rapid and automatic positioning with electro control on X axis and moving head positioning control with lineer scale.

## **GEMINI - II A**

Double Head Cutting Machine Ø 400 mm - with Semi-Automatic Digital Display