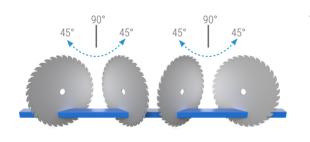

It is also provides manual positioning at any angles between -45° and +45°.

Safety is a topmost priority for **GEMINI – II A** together with the horizontal and automatic clamps along with profile support unit which improve the cutting quality.