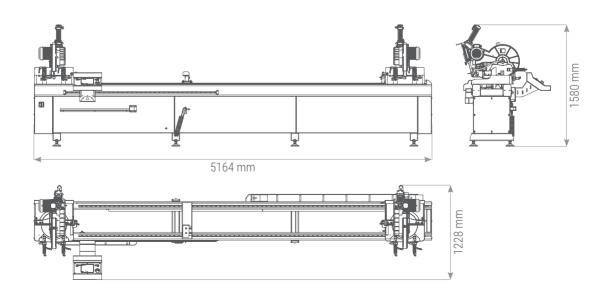

## **AXIS TRAVEL**

| AXIS TRAVEL                                       |             |
|---------------------------------------------------|-------------|
| Electro control X axis                            | •           |
| Manual control X axis                             | 0           |
| Moving head positioning control with lineer scale | •           |
| Hydro-pneumatic cutting feed adjustment           | •           |
| Minimum cutting length with double head           | 610 mm      |
| Maximum cutting length with double head           | 4550 mm     |
| Maximum internal rotation angle                   | 45°         |
| Maximum external rotation angle                   | -45°        |
| POSITIONING SPEED                                 |             |
| X axis positioning speed                          | 15 m/min    |
| AIR                                               |             |
| Pressure                                          | 6 - 8 Bar   |
| Consumption                                       | 50 L/min    |
| ELECTRICAL                                        |             |
| Maximum power                                     | 5,45 kW     |
| Voltage                                           | 400 V       |
| Frequency                                         | 50-60 Hz    |
| OPERATIONAL AREA                                  |             |
| Cemented carbide saw blade                        | 2           |
| Saw blade diameter                                | 400 mm      |
| Saw blade motor power                             | 2.2kW - 3HP |
| Optional length in X-axis                         | 0           |
| Horizontal pneumatic clamps                       | •           |
| Vertical pneumatic clamps                         | •           |
| Intermediate profile support (pcs)                | 1           |
| Additional intermediate profile support           | 0           |
| Spray saw cooling system                          | •           |
| Saw blade travel speed adjustment                 | •           |