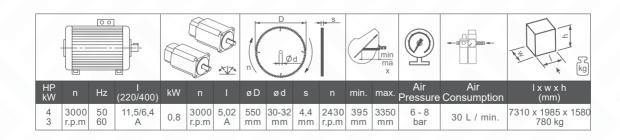

## Automatic Front Blade Saw Ø 550 mm - 2 Axis Servo Controlled

| FEATURES                                                                  |                |
|---------------------------------------------------------------------------|----------------|
| Rapid angle positioning of heads with servo control at any angles between | -22,5° and 45° |
| Maximum internal rotation angle                                           | 45°            |
| Maximum external rotation angle                                           | -22,5°         |
| Hydro-pneumatic cutting feed adjustment                                   | •              |
| Cemented carbide saw blade                                                | 1              |
| Saw blade diameter                                                        | 550 mm         |
| Saw blade motor power                                                     | 3 kW - 4 HP    |
| Cutting zone protection covers                                            | •              |
| Horizontal pneumatic clamps                                               | •              |
| Vertical pneumatic clamp                                                  | •              |
| Spray saw cooling system                                                  | •              |
| Digital adjustment saw blade travel distance                              | •              |
| Saw blade travel speed adjustment                                         | •              |
| Barkod writer                                                             | •              |
| Data transfer via remote network connection, ethernet and USB             | •              |
| 10" Touchscreen                                                           | •              |
| Digital Conveyor                                                          | •              |
| Vacuum cleaner for chips                                                  | 0              |
| Oz Machine Softcut (Cutting optimisation program)                         | 0              |