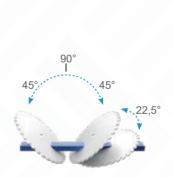

LEO-R, automatic front blade saw with 2 axis servo controlled and 550 mm saw is ideal for cutting aluminum and PVC profiles with different angles and thickness LEO-R designed for cutting wider profiles with the servo motion system, automatic positioning at all degrees between -22,5° and 45° allows for perfect cutting operation. Safety is a topmost priority for LEO-R together with the horizontal clamps and the vertical clamp along with profile protective shield which improve the cutting quality.

## Automatic Front Blade Saw Ø 550 mm - 2 Axis Servo Controlled

| FEATURES                                                                  |                |
|---------------------------------------------------------------------------|----------------|
| Rapid angle positioning of heads with servo control at any angles between | -22,5° and 45° |
| Maximum internal rotation angle                                           | 45°            |
| Maximum external rotation angle                                           | -22,5°         |
| Hydro-pneumatic cutting feed adjustment                                   | •              |
| Cemented carbide saw blade                                                | 1              |
| Saw blade diameter                                                        | 550 mm         |
| Saw blade motor power                                                     | 3 kW - 4 HP    |
| Cutting zone protection covers                                            | •              |
| Horizontal pneumatic clamps                                               | •              |
| Vertical pneumatic clamp                                                  | •              |
| Spray saw cooling system                                                  | •              |
| Digital adjustment saw blade travel distance                              | •              |
| Saw blade travel speed adjustment                                         | •              |
| Barkod writer                                                             | •              |
| Data transfer via remote network connection, ethernet and USB             | •              |
| 10" Touchscreen                                                           | •              |
| Digital Conveyor                                                          | •              |
| Vacuum cleaner for chips                                                  | 0              |
| Oz Machine Softcut (Cutting optimisation program)                         | 0              |