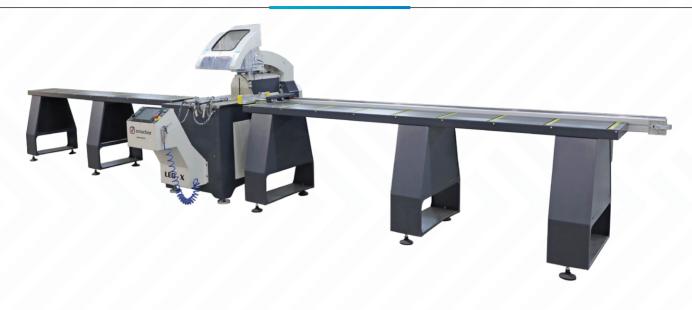

LEO-R, automatic front blade saw with 2 axis servo controlled and 550 mm saw is ideal for cutting aluminum and PVC profiles with different angles and thickness LEO-R designed for cutting wider profiles with the servo motion system, automatic positioning at all degrees between -22,5° and 45° allows for perfect cutting operation. Safety is a topmost priority for LEO-R together with the horizontal clamps and the vertical clamp along with profile protective shield which improve the cutting quality.

## Automatic Front Blade Saw Ø 550 mm - 2 Axis Servo Controlled

| FEATURES                                                                  |                |
|---------------------------------------------------------------------------|----------------|
| Rapid angle positioning of heads with servo control at any angles between | -22,5° and 45° |
| Maximum internal rotation angle                                           | 45°            |
| Maximum external rotation angle                                           | -22,5°         |
| Hydro-pneumatic cutting feed adjustment                                   | •              |
| Cemented carbide saw blade                                                | 1              |
| Saw blade diameter                                                        | 550 mm         |
| Saw blade motor power                                                     | 3 kW - 4 HP    |
| Cutting zone protection covers                                            | •              |
| Horizontal pneumatic clamps                                               | •              |
| Vertical pneumatic clamp                                                  | •              |
| Spray saw cooling system                                                  | •              |
| Digital adjustment saw blade travel distance                              | •              |
| Saw blade travel speed adjustment                                         | •              |
| Barkod writer                                                             | •              |
| Data transfer via remote network connection, ethernet and USB             | •              |
| 10" Touchscreen                                                           | •              |
| Digital Conveyor                                                          | •              |
| Vacuum cleaner for chips                                                  | 0              |
| Oz Machine Softcut (Cutting optimisation program)                         | 0              |