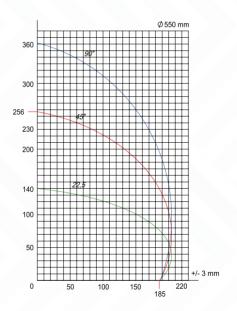

## Automatic Front Blade Saw Ø 550 mm - 2 Axis Servo Controlled

| FEATURES                                                                  |                |
|---------------------------------------------------------------------------|----------------|
| Rapid angle positioning of heads with servo control at any angles between | -22,5° and 45° |
| Maximum internal rotation angle                                           | 45°            |
| Maximum external rotation angle                                           | -22,5°         |
| Hydro-pneumatic cutting feed adjustment                                   | •              |
| Cemented carbide saw blade                                                | 1              |
| Saw blade diameter                                                        | 550 mm         |
| Saw blade motor power                                                     | 3 kW - 4 HP    |
| Cutting zone protection covers                                            | •              |
| Horizontal pneumatic clamps                                               | •              |
| Vertical pneumatic clamp                                                  | •              |
| Spray saw cooling system                                                  | •              |
| Digital adjustment saw blade travel distance                              | •              |
| Saw blade travel speed adjustment                                         | •              |
| Barkod writer                                                             | •              |
| Data transfer via remote network connection, ethernet and USB             | •              |
| 10" Touchscreen                                                           | •              |
| Digital Conveyor                                                          | •              |
| Vacuum cleaner for chips                                                  | 0              |
| Oz Machine Softcut (Cutting optimisation program)                         | 0              |