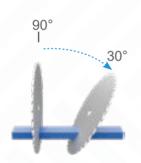

LEO-X, automatic Radial Saw with 2 axis servo controlled and 550 mm saw is ideal for cutting aluminum and PVC profiles with different angles and thickness. LEO-X designed for cutting wider profiles with the servo motion system, automatic positioning at all degrees between 90° and 30° allows for perfect cutting operation. Safety is a topmost priority for LEO-X together with the horizontal clamps and the vertical clamp along with profile protective shield which improve the cutting quality.

## Automatic Radial Saw Ø 550 mm - 2 Axis Servo Controlled

| FEATURES                                                                  |                     |
|---------------------------------------------------------------------------|---------------------|
| Rapid angle positioning of heads with servo control at any angles between | between 90° and 30° |
| Maximum internal rotation angle                                           | 30°                 |
| Maximum external rotation angle                                           | 90°                 |
| Hydro-pneumatic cutting feed adjustment                                   | •                   |
| Cemented carbide saw blade                                                | 1                   |
| Saw blade diameter                                                        | 550 mm              |
| Saw blade motor power                                                     | 4 HP 3 kW           |
| Cutting zone protection covers                                            | •                   |
| Horizontal pneumatic clamps                                               | •                   |
| Vertical pneumatic clamp                                                  | •                   |
| Spray saw cooling system                                                  | •                   |
| Digital adjustment saw blade travel distance                              | •                   |
| Saw blade travel speed adjustment                                         | •                   |
| Barkod writer                                                             | •                   |
| Data transfer via remote network connection, ethernet and USB             | •                   |
| 10" Touchscreen                                                           | •                   |
| Digital Conveyor                                                          | •                   |
| Vacuum cleaner for chips                                                  | 0                   |
| Oz Machine Softcut (Cutting optimisation program)                         | 0                   |