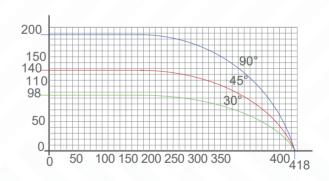

## Automatic Radial Saw Ø 550 mm - 2 Axis Servo Controlled

| FEATURES                                                                  |                     |
|---------------------------------------------------------------------------|---------------------|
| Rapid angle positioning of heads with servo control at any angles between | between 90° and 30° |
| Maximum internal rotation angle                                           | 30°                 |
| Maximum external rotation angle                                           | 90°                 |
| Hydro-pneumatic cutting feed adjustment                                   | •                   |
| Cemented carbide saw blade                                                | 1                   |
| Saw blade diameter                                                        | 550 mm              |
| Saw blade motor power                                                     | 4 HP 3 kW           |
| Cutting zone protection covers                                            | •                   |
| Horizontal pneumatic clamps                                               | •                   |
| Vertical pneumatic clamp                                                  | •                   |
| Spray saw cooling system                                                  | •                   |
| Digital adjustment saw blade travel distance                              | •                   |
| Saw blade travel speed adjustment                                         | •                   |
| Barkod writer                                                             | •                   |
| Data transfer via remote network connection, ethernet and USB             | •                   |
| 10" Touchscreen                                                           | •                   |
| Digital Conveyor                                                          | •                   |
| Vacuum cleaner for chips                                                  | 0                   |
| Oz Machine Softcut (Cutting optimisation program)                         | 0                   |