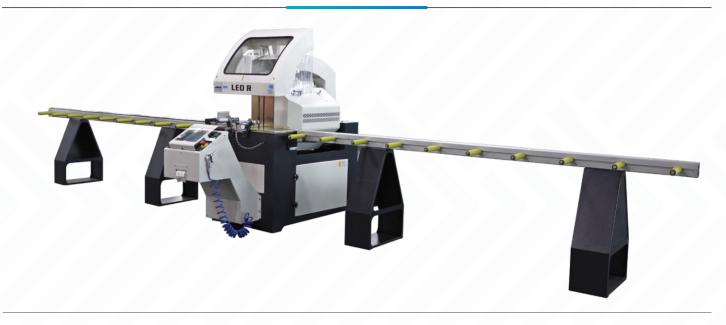

LEO-X, automatic Radial Saw with 2 axis servo controlled and 550 mm saw is ideal for cutting aluminum and PVC profiles with different angles and thickness. LEO-X designed for cutting wider profiles with the servo motion system, automatic positioning at all degrees between 90° and 30° allows for perfect cutting operation. Safety is a topmost priority for LEO-X together with the horizontal clamps and the vertical clamp along with profile protective shield which improve the cutting quality.

## Automatic Radial Saw Ø 550 mm - 2 Axis Servo Controlled

| FEATURES                                                                  |                     |
|---------------------------------------------------------------------------|---------------------|
| Rapid angle positioning of heads with servo control at any angles between | between 90° and 30° |
| Maximum internal rotation angle                                           | 30°                 |
| Maximum external rotation angle                                           | 90°                 |
| Hydro-pneumatic cutting feed adjustment                                   | •                   |
| Cemented carbide saw blade                                                | 1                   |
| Saw blade diameter                                                        | 550 mm              |
| Saw blade motor power                                                     | 4 HP 3 kW           |
| Cutting zone protection covers                                            | •                   |
| Horizontal pneumatic clamps                                               | •                   |
| Vertical pneumatic clamp                                                  | •                   |
| Spray saw cooling system                                                  | •                   |
| Digital adjustment saw blade travel distance                              | •                   |
| Saw blade travel speed adjustment                                         | •                   |
| Barkod writer                                                             | •                   |
| Data transfer via remote network connection, ethernet and USB             | •                   |
| 10" Touchscreen                                                           | •                   |
| Digital Conveyor                                                          | •                   |
| Vacuum cleaner for chips                                                  | 0                   |
| Oz Machine Softcut (Cutting optimisation program)                         | 0                   |