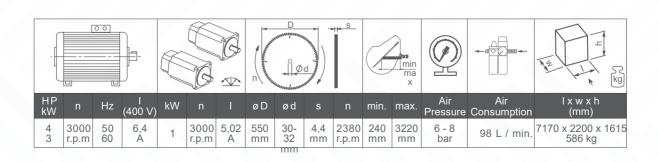

## Automatic Radial Saw Ø 550 mm - 2 Axis Servo Controlled

| FEATURES                                                                  |                     |
|---------------------------------------------------------------------------|---------------------|
| Rapid angle positioning of heads with servo control at any angles between | between 90° and 30° |
| Maximum internal rotation angle                                           | 30°                 |
| Maximum external rotation angle                                           | 90°                 |
| Hydro-pneumatic cutting feed adjustment                                   | •                   |
| Cemented carbide saw blade                                                | 1                   |
| Saw blade diameter                                                        | 550 mm              |
| Saw blade motor power                                                     | 4 HP 3 kW           |
| Cutting zone protection covers                                            | •                   |
| Horizontal pneumatic clamps                                               | •                   |
| Vertical pneumatic clamp                                                  | •                   |
| Spray saw cooling system                                                  | •                   |
| Digital adjustment saw blade travel distance                              | •                   |
| Saw blade travel speed adjustment                                         | •                   |
| Barkod writer                                                             | •                   |
| Data transfer via remote network connection, ethernet and USB             | •                   |
| 10" Touchscreen                                                           | •                   |
| Digital Conveyor                                                          | •                   |
| Vacuum cleaner for chips                                                  | 0                   |
| Oz Machine Softcut (Cutting optimisation program)                         | 0                   |