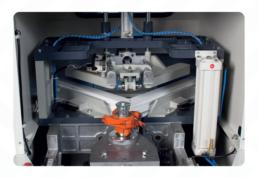

## FEATURES

Used for cleaning welded corners and surfaces of plastic profiles.

- Hydro-Pneumatic motion
- · Automatic returning to process starting point
- Centering system allowing profiles to correctly fit on a 45° miter
- Pneumatic clamps
- Pneumatic blade replacement system

## STANDARD EQUIPMENT

· Surface cleaning blade