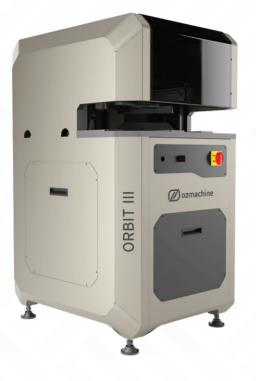

Semi-Automatic PVC Corner and Surface Cleaning Machine (Single Cutter Set)

## FEATURES

Used for cleaning welded corners and surfaces of plastic profiles.

- Hydro-Pneumatic motion
- · Automatic returning to process starting point
- Centering system allowing profiles to correctly fit on a 45° miter
- Pneumatic clamps
- Pneumatic blade replacement system