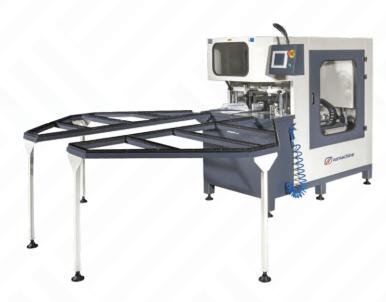

## **FEATURES**

Used for cleaning the burrs created by welding of PVC windowrails, doors, frames and similar profiles welded at an angle of 90°

- Cleaning of bottom, top and external surfaces ofthe profile by two independent cleaning units
- Memory capacity for 250 profiles
- · Touchscreen control panel
- Easy and quick entering of the program for the profile to be cleaned with the proprietary software of Özçelik Makina
- · Operator adjusted cutting speed and axial speeds

## **OPTIONAL EQUIPMENTS**

Profile Support Unit