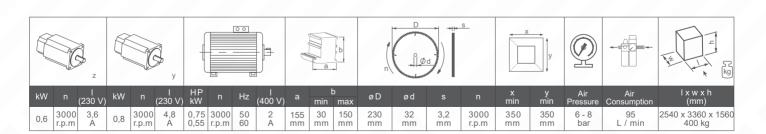

## **FEATURES**

Used for cleaning the burrs created by welding of PVC windowrails, doors, frames and similar profiles welded at an angle of 90°

- Cleaning of bottom, top and external surfaces ofthe profile by two independent cleaning units
- Memory capacity for 250 profiles
- · Touchscreen control panel
- Easy and quick entering of the program for the profile to be cleaned with the proprietary software of Özçelik Makina
- · Operator adjusted cutting speed and axial speeds

## **STANDARD EQUIPMENTS**

- · Surface cleaning blade
- · Profile external cleaning saw blade

## **OPTIONAL EQUIPMENTS**

Profile Support Unit