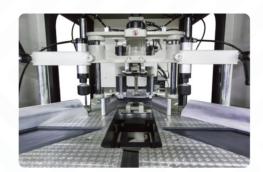

## **FEATURES**

Used for cleaning the burrs created by welding of PVC windowrails, doors, frames and similar profiles welded at an angle of 90°

- Cleaning of bottom, top and external surfaces ofthe profile by two independent cleaning units
- Memory capacity for 250 profiles
- · Touchscreen control panel
- Easy and quick entering of the program for the profile to be cleaned with the proprietary software of Özçelik Makina
- · Operator adjusted cutting speed and axial speeds

## **STANDARD EQUIPMENTS**

- · Surface cleaning blade
- · Profile external cleaning saw blade