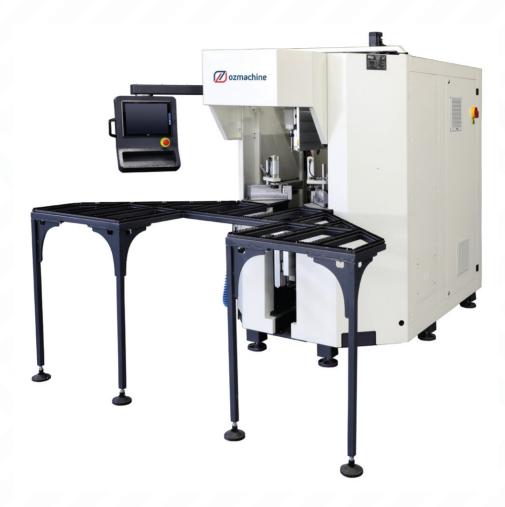

ORBIT - V, the Automatic PVC corner and surface cleaning machine, is developed for cleaning the burrs formed on the plastic profiles after the process of welding. Cleans the lower, upper, inner and outer surfaces of profiles by means of two independent cleaning units. 11 automatic profile cleaning blades provide the users with ease and time saving in burr cleaning process with its 1000 pcs. profile memory capacity and operator adjustable axial speeds.