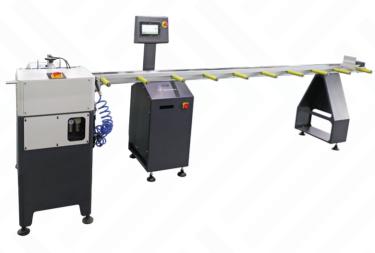

## FEATURES

Used for cutting window strips of plastic profiles at an angle of 45°

- Pneumatic cutting
- Automatic returning to process starting point
- Conveyor system with measuring equipmentCutting and conveying speed adjustment

## STANDARD EQUIPMENTS

- Ø100 mm saw blade (2 pcs)
- Ø200 mm saw blade (2 pcs)
- · Strip mold
- Conveyor