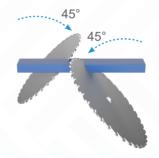

## FEATURES

Used for cutting window strips of plastic profiles at an angle of 45°

- Pneumatic cutting
- Automatic returning to process starting point
- Conveyor system with measuring equipmentCutting and conveying speed adjustment