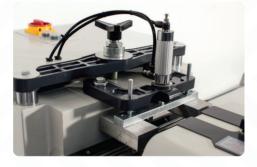

## STANDARD EQUIPMENTS

- Ø100 mm saw blade (2 pcs)
- Ø200 mm saw blade (2 pcs)
- · Strip mold
- Conveyor

## **OPTIONAL EQUIPMENTS**

- Special mold
- Single-phase system
- Bluetooth Caliper
- Bluetooth Caliper

|            |               |          | (x2)         | n         | ØD1       | Ød          |         | <u>S2</u><br>(x2) | 2)            | CA  |           | Jy<br>2   |                 | ← <b>I</b> Ŏ <u></u> , IIII ← | A Reg                        |
|------------|---------------|----------|--------------|-----------|-----------|-------------|---------|-------------------|---------------|-----|-----------|-----------|-----------------|-------------------------------|------------------------------|
| HP<br>kW   |               | 3∼<br>Hz | l<br>(400 V) | ø D1      | ø D2      | ød          | S1      | S2                |               | CA  | x<br>max. | y<br>max. | Air<br>Pressure | Air<br>Consumption            | l x w x h<br>(mm)            |
| 1,5<br>1,1 | 3000<br>r.p.m | 50<br>60 | 4,6<br>A     | 200<br>mm | 100<br>mm | 32-22<br>mm | 2<br>mm | 4<br>mm           | 3000<br>r.p.m | 45° | 50<br>mm  | 30<br>mm  | 6 - 8<br>bar    | 20<br>L / min                 | 1020 x 5985 x 1375<br>235 kg |