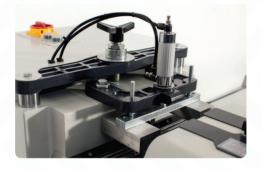

## FEATURES

Used for cutting window strips of plastic profiles at an angle of  $45^\circ$ 

- Pneumatic cutting
- Automatic returning to process starting point
- Conveyor system with measuring equipmentCutting and conveying speed adjustment

## STANDARD EQUIPMENTS

- Ø100 mm saw blade (2 pcs)
- Ø200 mm saw blade (2 pcs)
- Strip mold
- Conveyor