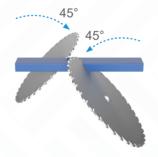

## FEATURES

Used for cutting window strips of plastic profiles at an angle of  $45^\circ$ 

- Pneumatic cutting
- Automatic returning to process starting point
- Conveyor system with measuring equipmentCutting and conveying speed adjustment

CA: Cutting Angles