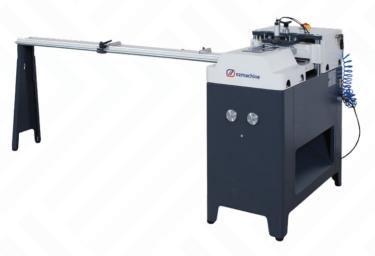

## FEATURES

Used for cutting window strips of plastic profiles at an angle of  $45^\circ$ 

- Pneumatic cutting
- Automatic returning to process starting point
- Conveyor system with measuring equipmentCutting and conveying speed adjustment

## STANDARD EQUIPMENTS

- Ø100 mm saw blade (2 pcs)
- Ø200 mm saw blade (2 pcs)
- Strip mold
- Conveyor

## OPTIONAL EQUIPMENTS

- · Special mold
- · Single-phase system

|            |               |          | (x2)         | n         |           |             |         | <u>S2</u><br>(x2) | 2)            | CA  |           | <u>y</u>  |                 | + II ( ) ( ) ( ) ( ) ( ) ( ) ( ) ( ) ( ) | rate State                   |
|------------|---------------|----------|--------------|-----------|-----------|-------------|---------|-------------------|---------------|-----|-----------|-----------|-----------------|------------------------------------------|------------------------------|
| HP<br>kW   |               | 3∼<br>Hz | l<br>(400 V) | ø D1      | ø D2      | ød          | S1      | S2                |               | CA  | x<br>max. | y<br>max. | Air<br>Pressure | Air<br>Consumption                       | l x w x h<br>(mm)            |
| 1,5<br>1,1 | 3000<br>r.p.m | 50<br>60 | 4,6<br>A     | 200<br>mm | 100<br>mm | 32-22<br>mm | 2<br>mm | 4<br>mm           | 3000<br>r.p.m | 45° | 50<br>mm  | 30<br>mm  | 6 - 8<br>bar    | 20<br>L / min                            | 1020 x 2515 x 1110<br>116 kg |