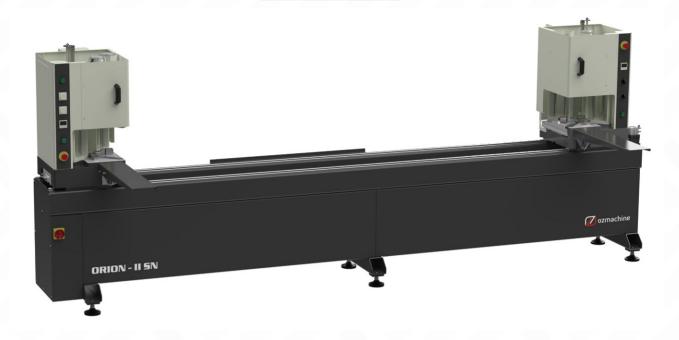

ORION - II SN which is automatic double head zero-normal PVC welding machine, is used for welding processes in various perspectives of plastic profiles. It can weld between 60° and 180° in one head. Through welding time, digital controlled heat and electronic thermostat, it enables to its users to weld between heat values of 0°C - 350°C