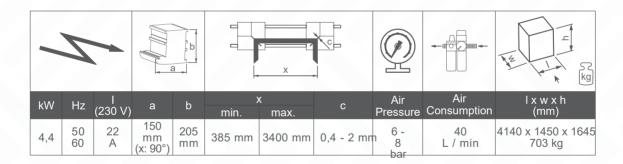

## ORION - II SN

Automatic Double Head Seamless-Standard PVC Welding Machine

| WELDING UNIT FRAME DIMENSIONS                        |                         |
|------------------------------------------------------|-------------------------|
| WELDING UNIT FRAME DIMENSIONS  Min. Frame Dimensions | 385 mm x 385 mm         |
| Max. Frame Dimensions                                | 3400 mm x 3400 mm       |
| wax. Frame dimensions                                | 3400 Hilli X 3400 Hilli |
| WELDING UNIT PROFILE DIMENSIONS                      |                         |
| Max. profile height                                  | 205 mm                  |
| Max. profile width                                   | 150 mm                  |
| Max. profile width                                   | 150 111111              |
| 412                                                  |                         |
| AIR                                                  | 0.00                    |
| Pressure                                             | 6-8 Bar                 |
| Air Consumption                                      | 40 L / min              |
|                                                      |                         |
| ELECTRICAL                                           |                         |
| Max. Power                                           | 4.4 kW                  |
| Voltage / Ampere                                     | 230V / 22 A             |
| Frequency                                            | 50-60 Hz                |
|                                                      |                         |
| WELDING RANGE                                        |                         |
| Welding burr size                                    | 0.4 - 2 mm              |
|                                                      |                         |
| OPERATIONAL AREA                                     |                         |
| Pneumatic motion                                     | •                       |
| Automatic process starting and finishing             | •                       |
| Teflon (2 pcs)                                       | •                       |
| left and right profile support                       | •                       |
| Special mold                                         | 0                       |
|                                                      |                         |