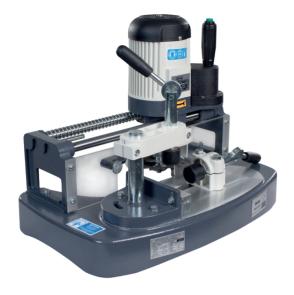

## Features

Used for end milling processes of aluminum and plastic profiles.

- Vertical and horizontal clamping system
- Ease of use and secure operation by ergonomic design