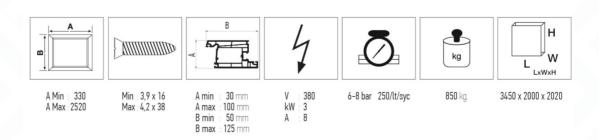

## **OPTIONAL EQUIPMENT**

- · Full Automatic Screwing with two steps
- Double Automatic screew feeding unit
- · Movable adjustable triple handle hole drilling group with air cooling
- Semi automatic adjustable, Hinge drilling and manual hinge screwing group
- · Milling tool for espagnolette channel grooving and air unit
- Full automatic water slot drilling system with 4 motors
- · Laser pointer