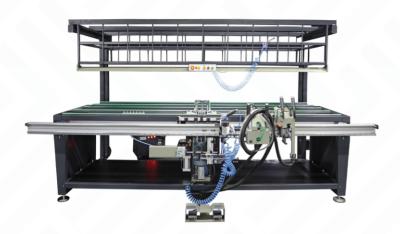

## **FEATURES**

Used to assembly all Tilt&Turn hardware systems on different types, various, sizes of window &door sash profiles without tape measure and pencil using, without need for molds and templates, provides speedy, high quality and standard assembling. Used to assembly all Tilt&Turn hardware systems on different types, various, sizes of window &door sash profiles. Adjustment make by revolver automatic system after selected on touch screen. Suitable for all kind of Tilt & Turn and accessories assembling

## STANDARD EQUIPMENT

- Sasn assembling table
- Automatic window sash centering system
- · Automatic espagnolettes and scissors
- · measuring system
- · Espagnolettes and scissor cutting punch