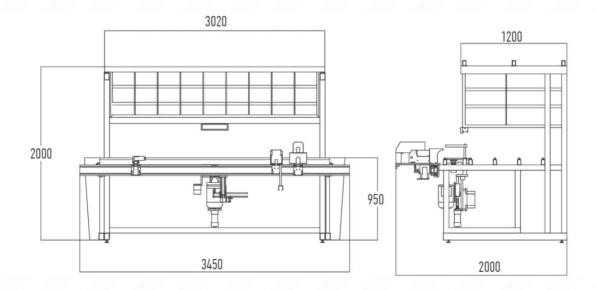

## **FEATURES**

Used to assembly all Tilt&Turn hardware systems on different types, various, sizes of window &door sash profiles without tape measure and pencil using, without need for molds and templates, provides speedy, high quality and standard assembling. Used to assembly all Tilt&Turn hardware systems on different types, various, sizes of window &door sash profiles. Adjustment make by revolver automatic system after selected on touch screen. Suitable for all kind of Tilt & Turn and accessories assembling

## STANDARD EQUIPMENT

- Sasn assembling table
- Automatic window sash centering system
- · Automatic espagnolettes and scissors
- · measuring system
- · Espagnolettes and scissor cutting punch