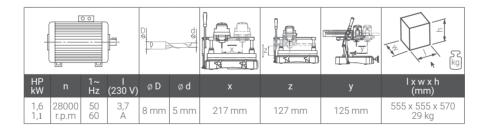

## Standard Equipment

- 5 mm milling cutter (1 pcs)
- Profile gauge (2 pcs)
  Coal (1 set)