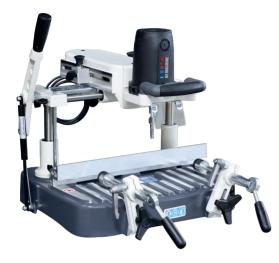

## Features

Used for cutting appropriate slots on aluminum and plastic profiles for mounting locks, grips, hinges, latches and opening channels.

- Copy assembly matching the process
- · Ability to open various channels independently of the copy assembly with profile gauges
- Ease of use and secure operation by ergonomic design

## Standard Equipment

- 5 mm milling cutter (1 pcs)
- Profile gauge (2 pcs)
  Coal (1 set)

## **Optional Equipment**

- Stand
- Conveyor
- 110 V motor
- Special copy assembly

Özçelik Makina continuously improves its products and offers new and modern solutions for PVC and Aluminum Profile Processing. Accordingly, Özçelik reserves the right to change the information in this document without notice. All dimensions and weights are reference values. Valid from January 2023