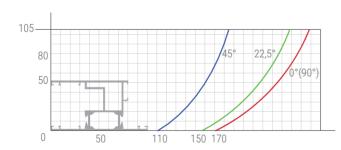

## Features

Used for cutting processes of aluminum, plastic and wooden materials.

- · Safe cutting with double spring system and saw barrier
- Cast core with impact resistance
- $\bullet$  Cutting at any desired angle between -45° and +45°
- Cutting at 0°, 15°, 22.5°, 30°, 45° right and left fixed angles