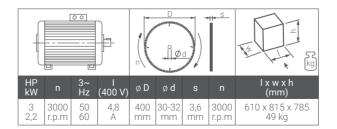

## Standard Equipment

- Profile gauge
- Ø 400 mm saw blade
- **Optional Equipment**
- Second clamp
- Conveyor
- Stand
- Single-phase system

Özçelik Makina continuously improves its products and offers new and modern solutions for PVC and Aluminum Profile Processing. Accordingly, Özçelik reserves the right to change the information in this document without notice. All dimensions and weights are reference values. Valid from January 2023