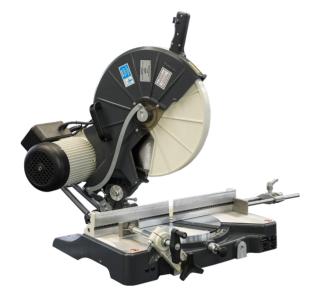

## Features

Used for cutting processes of aluminum, plastic and wooden materials.

- · Safe cutting with double spring system and saw barrier
- Cast core with impact resistance
- $\bullet$  Cutting at any desired angle between -45° and +45°
- Cutting at 0°, 15°, 22.5°, 30°, 45° right and left fixed angles

## Standard Equipment

- Profile gauge
- Ø 400 mm saw blade
- **Optional Equipment**
- Second clamp
- Conveyor
- Stand
- Single-phase system

Özçelik Makina continuously improves its products and offers new and modern solutions for PVC and Aluminum Profile Processing. Accordingly, Özçelik reserves the right to change the information in this document without notice. All dimensions and weights are reference values. Valid from January 2023