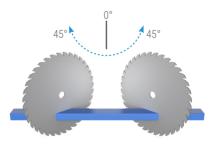

## Features

Used for cutting processes of aluminum, plastic and wooden materials.

- · Safe cutting with double spring system and saw barrier
- Cast core with impact resistance
- $\bullet$  Cutting at any desired angle between -45° and +45°
- Cutting at 0°, 15°, 22.5°, 30°, 45° right and left fixed angles