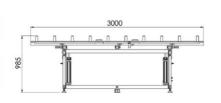

## FEATURES

Used for assembling of window and door profiles.

- Ability to work with large sized window and door frames with sliding
- and extendible working surfaces
- Ability to work ergonomically with the bevel adjustable between
- Power plug and air outlet sockets
- Cord system preventing material scratches