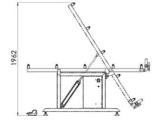

## FEATURES

Used for assembling of window and door profiles.

- Ability to work with large sized window and door frames with sliding
- and extendible working surfaces
- Ability to work ergonomically with the bevel adjustable between
- Power plug and air outlet sockets
- Cord system preventing material scratches