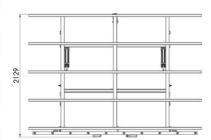

## FEATURES

Used for assembling of window and door profiles.

- Ability to work with large sized window and door frames with sliding
- and extendible working surfaces
- Ability to work ergonomically with the bevel adjustable between
- Power plug and air outlet sockets
- Cord system preventing material scratches