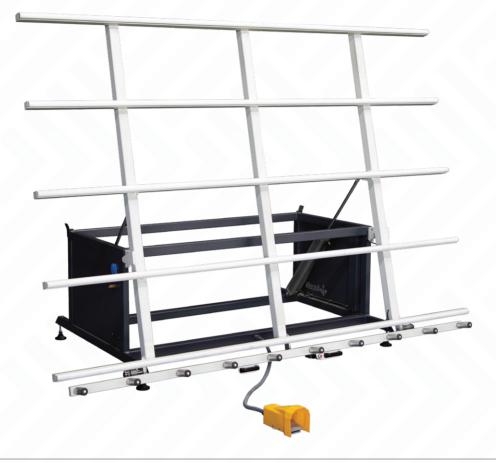

## FEATURES

Used for assembling of window and door profiles.

- Ability to work with large sized window and door frames with sliding
- and extendible working surfaces
- Ability to work ergonomically with the bevel adjustable between
- Power plug and air outlet sockets
- Cord system preventing material scratches